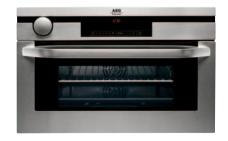

### KB9820E

Compact multifunction single oven with fully integrated steam functions.

- Anti-fingerprint stainless steel
- 8 oven functions
- Digital touch controls
- LED fully electronic display with digital interactive cooking
- 2 steam settings for healthier cooking
- Isofront<sup>®</sup> plus quadruple glazed door

### FEATURES

| Vigorous steam                  |
|---------------------------------|
| Interval steam                  |
| True fan - Ventitherm®          |
| Rotitherm <sup>®</sup> roasting |
| Fan controlled defrosting       |
| Low temperature fan cooking     |
| Variable grill                  |
| Speedcook function              |

CONTROL

Fully programmable timer

### REASSURANCE

Diamond glazed enamel interior - ultra smooth enamel for easy cleaning Child safety lock DESIGN KB9820EM: Anti-fingerprint stainless steel